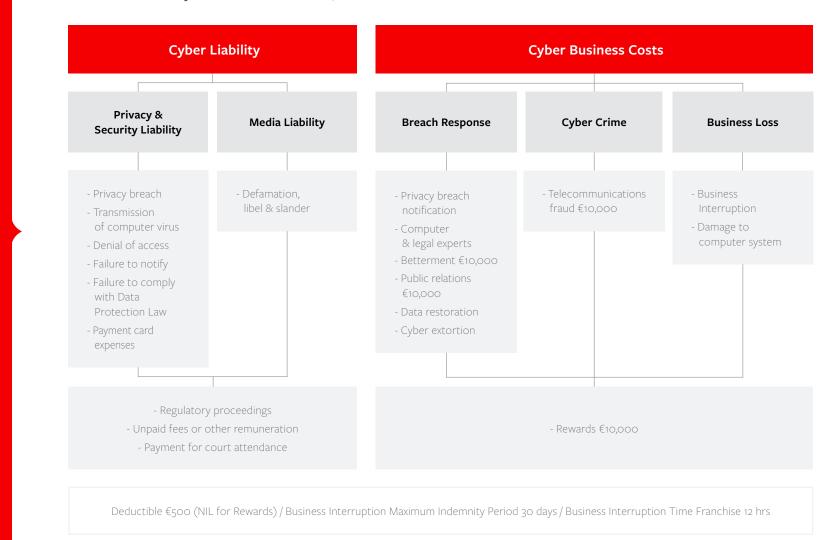

# Cyber Fundamentals

With cyber crime fuelling a record increase in business fraud in Ireland, and attacks becoming increasingly sophisticated, our Cyber Fundamentals product has become indispensable to the modern SME. With a blended cyber cover limit of €25,000, here's how it's structured:

If a client requires a greater Cyber limit, please contact our team who will be happy to discuss this with you.